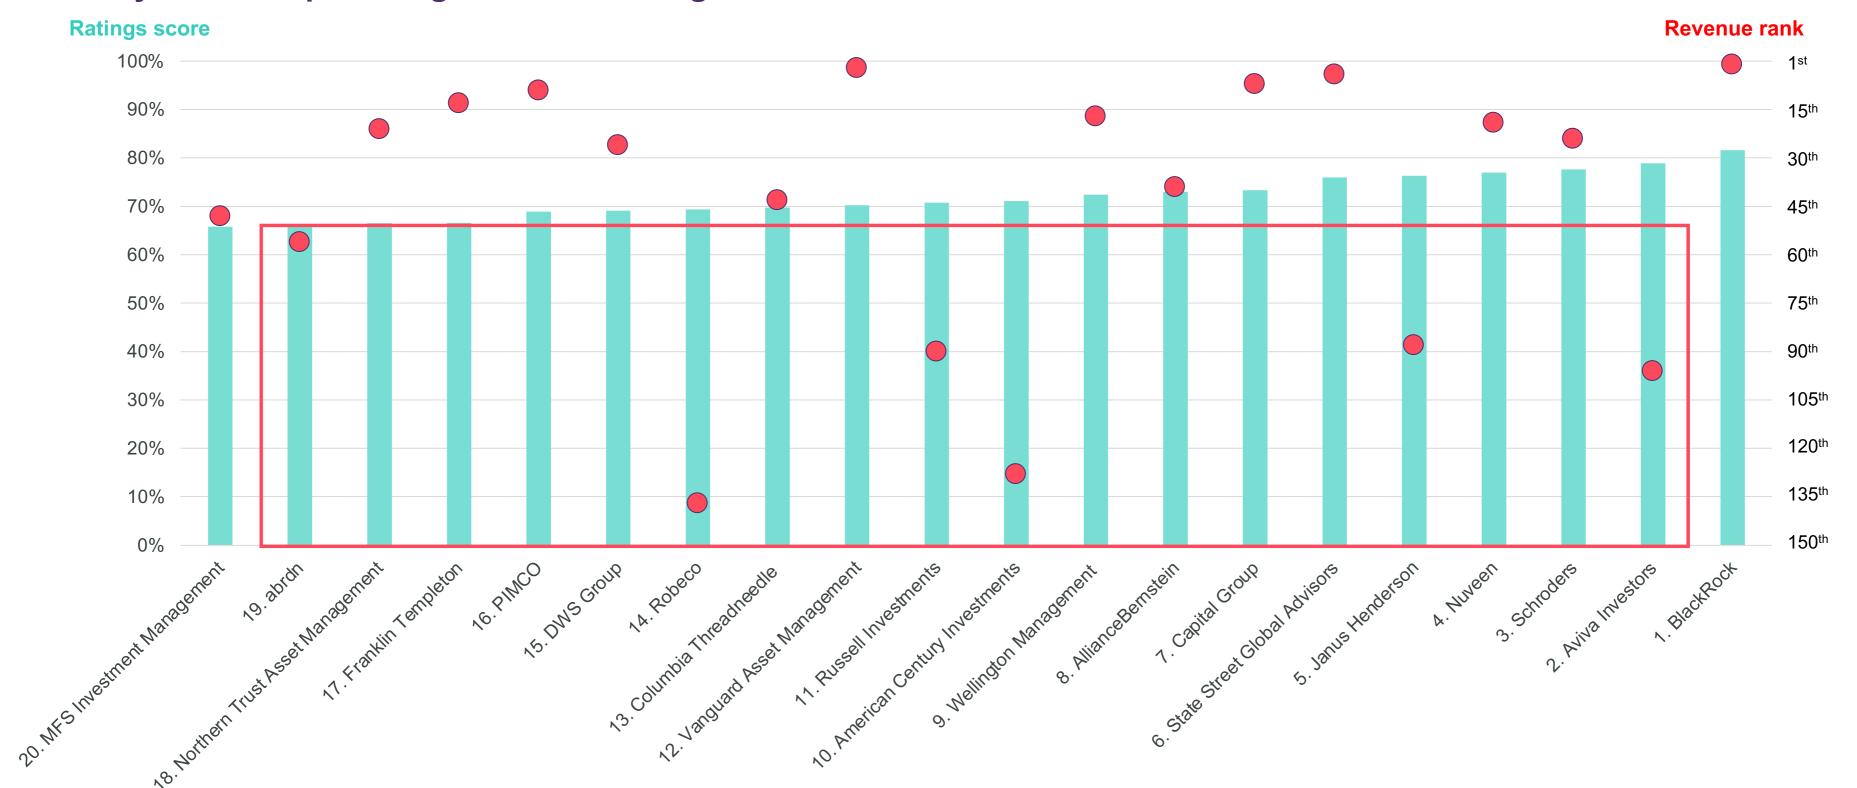

#### TOP 20: A closer look

The competition is fierce. The opportunity is great

## TOP 20 versus global revenue rank

Many firms are punching above their weight

Living Ratings: The brand and digital intelligence of the world's leading asset managers 2023