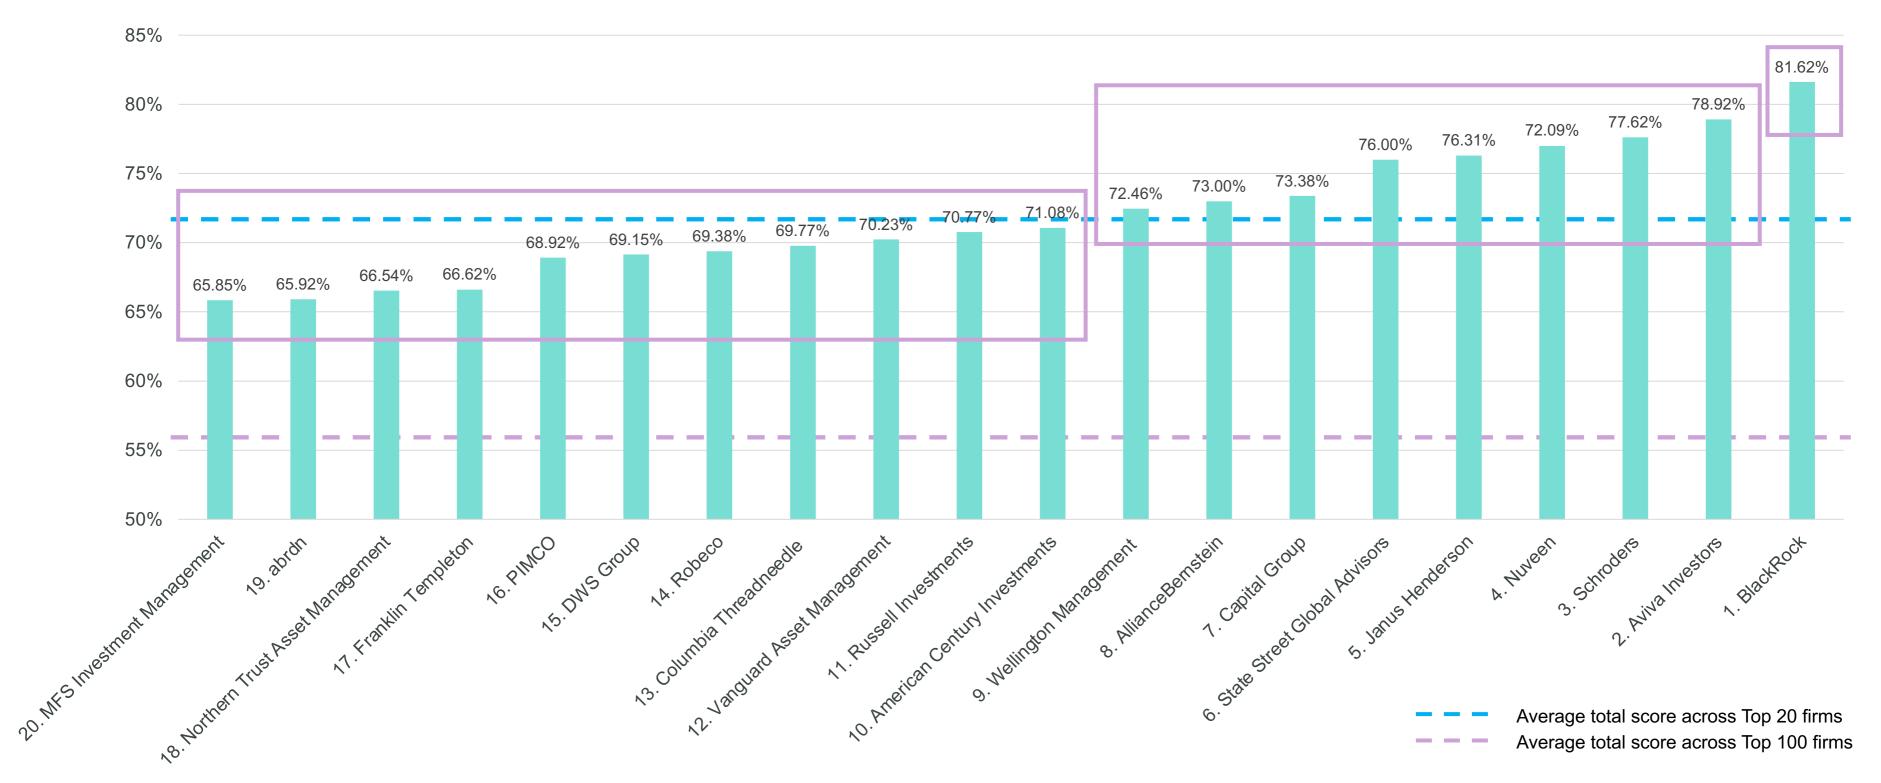

## Living Ratings 2023 rankings: 20th to 17th

20th

Score: 65.85%

2022: 16th

Score: 65.92%

2022: 3rd

abrda

Score: 66.54%

# Living Ratings 2023 rankings: 16th to 13th

**16th** 

Score: 68.92%

2022: 8th

PIMCO

15th

Score: 69.15%

2022: 14th

**2023 MOVER & SHAKER** 

**Score: 69.38%** 

2022: N/A

**13th** 

Score: 69.77%

2022: 25th

## Living Ratings 2023 rankings: 12th to 9th

**12**th

**Score: 70.23%** 

2022: 19th

**Score: 70.77%** 

2022: 12th

**2023 MOVER & SHAKER** 

**Score: 71.08%** 

2022: N/A

Score: 72.46%

2022: 10th

WELLINGTON MANAGEMENT®

## Living Ratings 2023 rankings: 8th to 5th

**Score: 73.00%** 

2022: 23rd

Score: 73.38%

2022: 13th

Score: 76.00%

2022: 2<sup>nd</sup>

STATE STREET GLOBAL ADVISORS

Score: 76.31%

2022: 7th

# Living Ratings 2023 rankings: 4th to 2nd

4th

**Score: 77.00%** 

2022: 4th

3rd

**Score: 77.62%** 

2022: 5th

**Schroders** 

2nd

**Score: 78.92%** 

2022: 6th

And our 2023 brand and digital intelligence leader is...

## Living Ratings 2023 rankings: 1st

**Rank: Determined** 

2022: 1st

Engagement: 77.85%

**Evidence: 85.38%** 

Model portfolios you can make your own

goals. Our model portfolios can be customized to your client's risk profile to help achieve a range of outcomes. They are managed with a disciplined approach and