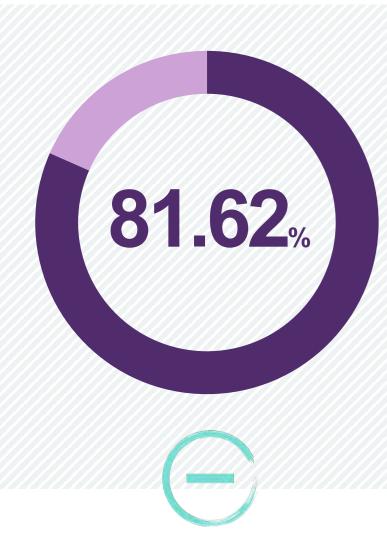

2nd

**Score: 78.92%** 

2022: 6th

And our 2023 brand and digital intelligence leader is...