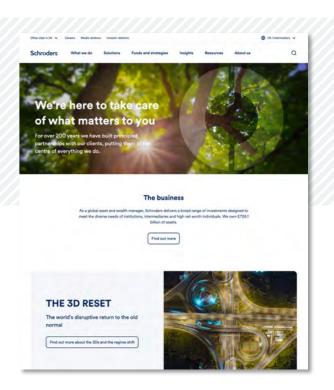

# Living Ratings 2023 rankings: 4th to 2nd

4th

**Score: 77.00%** 

2022: 4th

3rd

**Score: 77.62%** 

2022: 5th

**Schroders** 