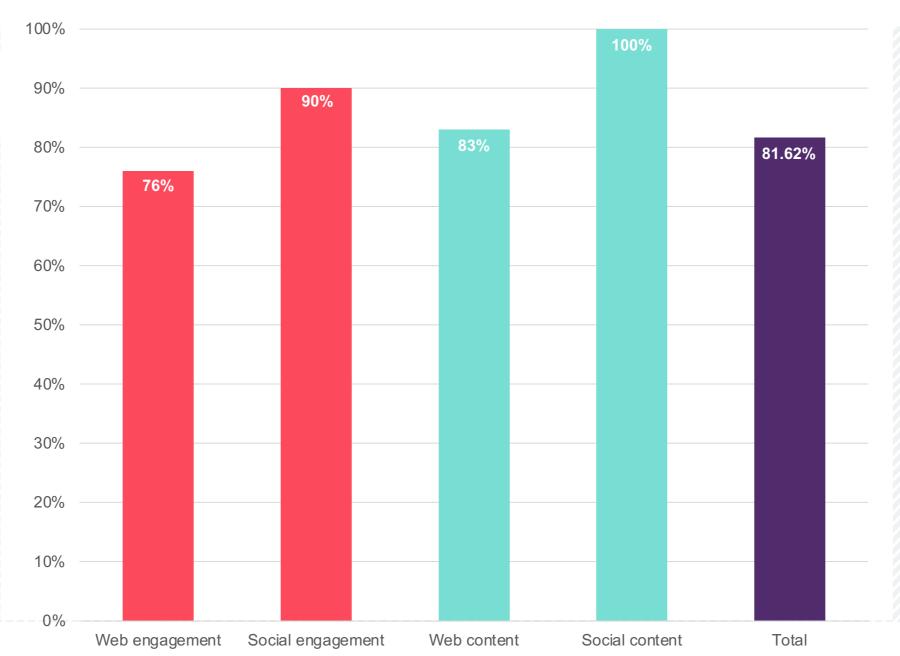

2nd

**Score: 78.92%** 

2022: 6th

And our 2023 brand and digital intelligence leader is...