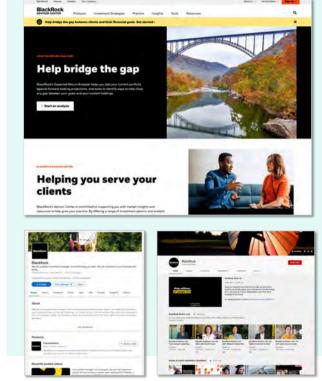

#### BlackRock.

84.33%

**Determined** 

2020: 2<sup>nd</sup> - 81.95%

Sector average

Images © BlackRock