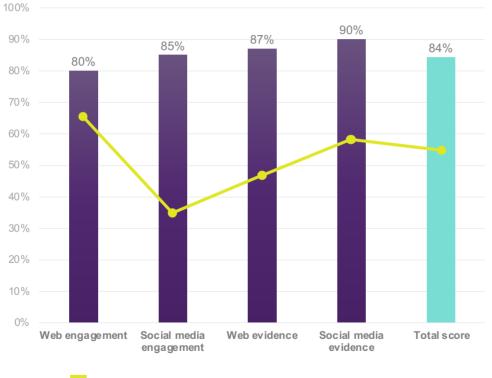

#### BlackRock.

84.33%

**Determined** 

2020: 2<sup>nd</sup> - 81.95%

Sector average

Images © BlackRock